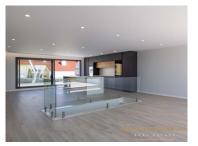

¹ (Call to national fixed network) | ² (Call to national mobile network)

This fabulous Penthouse has elevator access to the living floor, this is located on the top floor.

On this top floor we find the open space kitchen, laundry, dining room, living room and an 80m<sup>2</sup> terrace that surrounds the entire apartment.