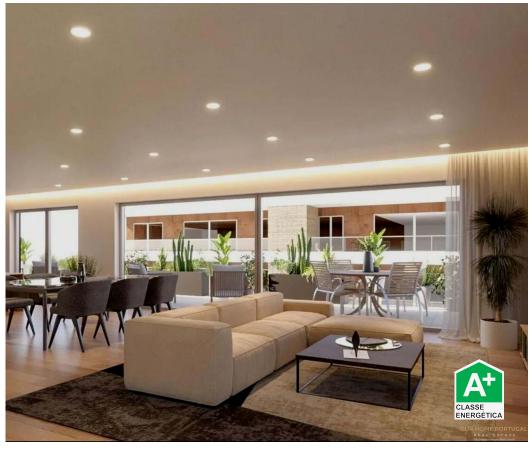

¹ (Call to national fixed network) | ² (Call to national mobile network)

This fabulous Penthouse has elevator access to the ground floor, it is located on the top floor. On the top floor we find the open concept kitchen, laundry room, dining room, living room and a 72m² terrace that surrounds the entire apartment.

The four bedrooms, all suites, are located on the lower level. We highlight the Master Suite of 36 m<sup>2</sup> with a balcony of 35 m<sup>2</sup>.

Fully equipped kitchen with Siemens appliances in an open space of 73 m<sup>2</sup> A 72 m<sup>2</sup> terrace
Liebherr wine cellar
floor heating
Laundry room with washing machine and dryer
One box for two cars
A+ energy certification