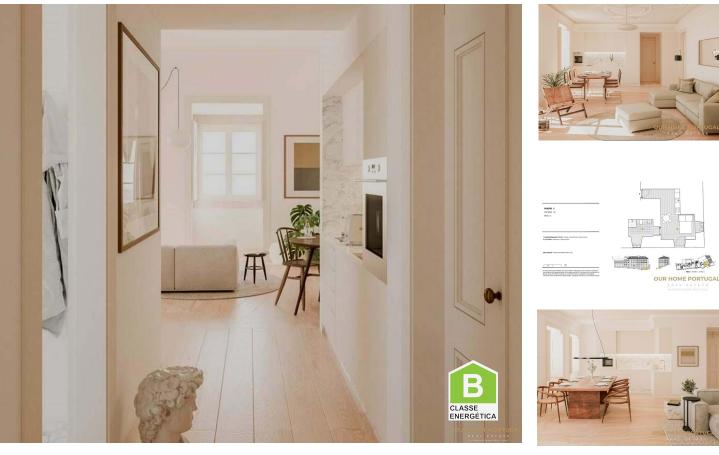

## **Apartment T0**

T0 apartment and modern bathroom, perfect for providing a comfortable and elegant space. A large area of 62 m2 offers a perfect balance between privacy and convenience.

Fully mobile and equipped with modern appliances including laundry equipment and furniture.

Equipped with elegant kitchenette, built-in wardrobes, video intercom, elevator and built-in wardrobes with double glazing and electrical sockets. With its panoramic view of the city and urbanization, it offers easy access to all amenities, such as shops, restaurants, hospitals, farms, public transport, schools, public swimming pools and external public spaces. Now you have the opportunity to live in a comfortable and modern space.

## **Property Features**

- Washing machine
- Air conditioning
- Equipped kitchen
- Private condominium
- Kitchenette
- Video entry system
- Double glazing
- Main drainage
- Parking space
- Mains water

- Dishwashing machine
- Fitted wardrobes

• Proximity: Airport, Mountain, Beach, Golf course, Shopping, Restaurants, City, Open field, Hospital, Pharmacy, Public Transport, Schools, Public Swimming Pools, Playground

- Drive way
- Views: City view
- Lift
- Electric shutters
- Central location
- Energetic certification: B
- Rental licence