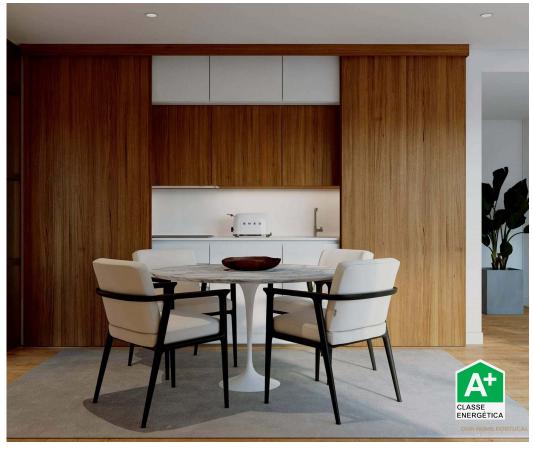

The apartment is equipped with all modern amenities, including an equipped kitchen, washing machine and dishwasher. High-quality finishes include laminate flooring, built-in wardrobes and double-glazed windows, ensuring comfort and energy efficiency.

- · Dishwashing machine
- · Equipped kitchen
- Garage
- Kitchenette
- · Views: Countryside views, City view, Urbanization view
- Lift
- Electric shutters
- Pantry
- · Parking space
- Energetic certification: A+
- Balcony