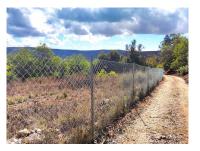

## Fenced rustic land - Tôr Loulé

This rustic land is located in Tôr, Loulé and has a total area of 1100m<sup>2</sup> and is largely fenced with a large gate.

With an inviting price of €35,000, this property offers vast potential for those looking for a quiet and rural environment.

Situated in a quiet area, 10 min from Loulé, this land is ideal for those who value privacy and nature. South facing.

With access on a dirt road, but passable.

With the possibility of buying another annex land with the same area, making a total of 2200 m2.