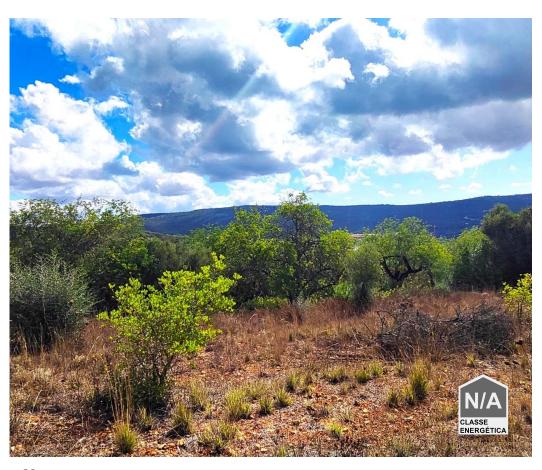

## Fenced rustic land - Tôr Loulé

This rustic land is located in Tôr, Loulé and has a total area of 1100m<sup>2</sup> and is largely fenced with a large gate.

With an inviting price of €35,000, this property offers vast potential for those looking for a quiet and rural environment.

Situated in a quiet area, 10 min from Loulé, this land is ideal for those who value privacy and nature. South facing.

With access on a dirt road, but passable.

With the possibility of buying another annex land with the same area, making a total of 2200 m2.

## **Property Features**

• Views: Countryside views

• Energetic certification: Exempt

Sealed land area

· Solar orientation: North, South, East, West

(+351) 917 902 155 <sup>2</sup>

paula.santos@ourhomeportugal.com