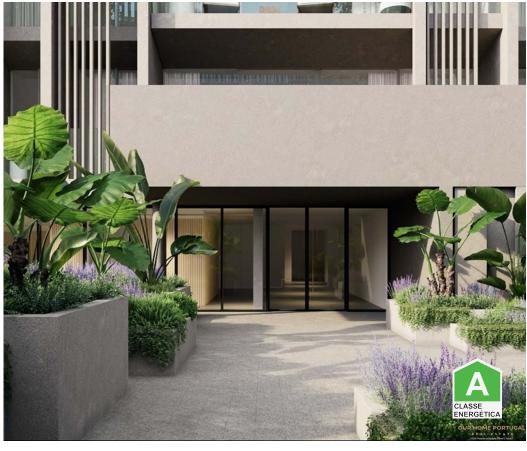

## 3 Bedroom Apartment

34 apartments of types T1 to T4 duplex, with areas between 79 m2 and 208 m2 and kitchens equipped with SMEG appliances. The 2 T4 duplex Penthouses stand out for their rooftop with views over the city, private pool and pantry. On the 1st floor there are also 2 3-bedroom Villas measuring 175 m2, with an outdoor area, private pool, laundry room and direct access to the garage via elevator.

The condominium includes a SPA with sauna, Turkish bath and heated indoor pool, an outdoor lounge and a yoga/stretch studio.

All units have outdoor areas, storage and parking with the possibility of electrical charging.

Located in a central area of the city, with easy access to the main routes into and out of Lisbon, it is a

It is the perfect choice for those looking for comfort and modernity combined with the centrality and charm of the neighborhood. A true invitation to family life